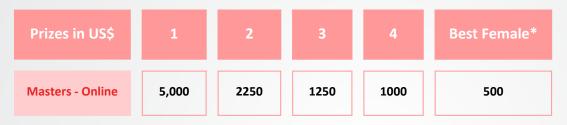

# Abu Dhabi Masters - Online

- The Abu Dhabi Chess & Mind Games and Chess.com announce the **Abu Dhabi Masters Online**, on **Thursday, 22nd of August 2025.** The tournament features a prize fund of **\$10,000** and is open to all **titled players.**
- Blitz tournament, open for **titled Players Only**.
- The Tournament will be **played on** <u>www.chess.com</u>.
- The tournament will be an **11-round Swiss System** with a time control of **3 minutes** for each player and a **1-second increment** after each move, starting with move 1.
- Playing venue: <u>www.chess.com.</u>
- Date & Time: Thursday 22nd of August, starting at 9:00 PM. (UAE Time)
- All participants must **respect the <u>chess.com fair-play rules.</u>** Prizes will be distributed once the chess.com fair-play report is received.

\*Prize goes to the best female player not finishing among the top three.

- Open for all kids under 17 (born in 2008 and after).
- The tournament will be a 7-round Swiss System with a time control of 5 minutes for each player and a 3-second increment after each move, starting with move 1.
- FIDE ID is not required.
- The competition will be played in **12 different categories:** Under 7 to Under 17.
- Playing Venue: To be announced soon.
- Entry Fee: 15\$.