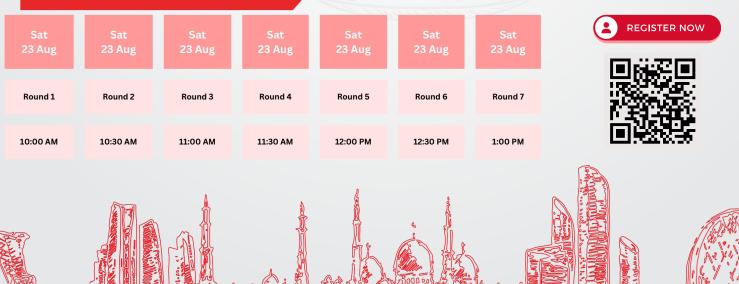

| Medal + 50 \$ | Chess set   |  |  |  |  |  |
| Under 9 Boys / Girls<br>Born in 2015 and 2016      | Tropy + Medal + 150 \$ | Medal + 100 \$ | Medal + 50 \$ | Chess set   |  |  |  |  |  |
| Under 11 Boys / Girls<br>Born in 2013 and 2014     | Tropy + Medal + 150 \$ | Medal + 100 \$ | Medal + 50 \$ | Chess set   |  |  |  |  |  |
| Under 13 Boys / Girls<br>Born in 2011 and 2012     | Tropy + Medal + 150 \$ | Medal + 100 \$ | Medal + 50 \$ | Chess set   |  |  |  |  |  |
| Under 15 Boys / Girls<br>Born in 2009 and 2010     | Tropy + Medal + 150 \$ | Medal + 100 \$ | Medal + 50 \$ | Chess set   |  |  |  |  |  |
| Under 17 Boys / Girls<br>Born in 2007 and 2008     | Tropy + Medal + 150 \$ | Medal + 100 \$ | Medal + 50 \$ | Chess set   |  |  |  |  |  |

#### Schedule: Individual Schools Event



(d)

NONDADO OND VOODAD OF V

# Seniors Blitz



- Blitz tournament, open for players age 50+.
- FIDE ID is not mandatory for registration.
- The tournament will be a **7-round Swiss System** with a time control of **3 minutes** for each player and a **2-second increment** after each move, starting with move 1.
- Playing venue: To be announced soon.
- Date & Time: Sunday 17th of August, starting at 2:00 PM.
- Entry fee: Free.

### **People of Determination**

- Open for people of determination only.
- **FIDE ID** is not mandatory for registration.
- The tournament will be a 5-round Swiss System with a time control of **10 minutes** for each player.
- Playing venue: To be announced soon.
- Date & Time: Friday 22nd of August, starting at 2:00 PM.
- Entry fee: Free.





### **Family Teams*