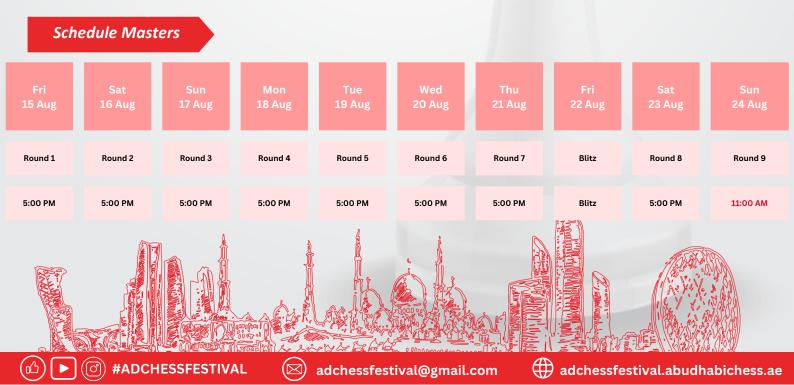

"Masters" Tournament

- Open to all **FIDE-rated players** with a **Standard published rating of 2300 ELO and above** "Except Abu Dhabi Chess Club players" (as of 1st of August 2025).
- The tournament will be a **9-round Swiss System** with a time control of **90 minutes** for each player and a **30-second increment** after each move, starting with move 1 (15 min tolerance).
- The organizing committee shall provide **free accommodation in a five-star hotel** for players rated 2600+, and women with a Standard Elo of 2400+ (prior approval from the committee is needed to guarantee the accommodation, only for limited players, in order of registration).
- The organizing committee reserves the right to offer up to 15 wild cards for players rated below 2300 (prior approval required).