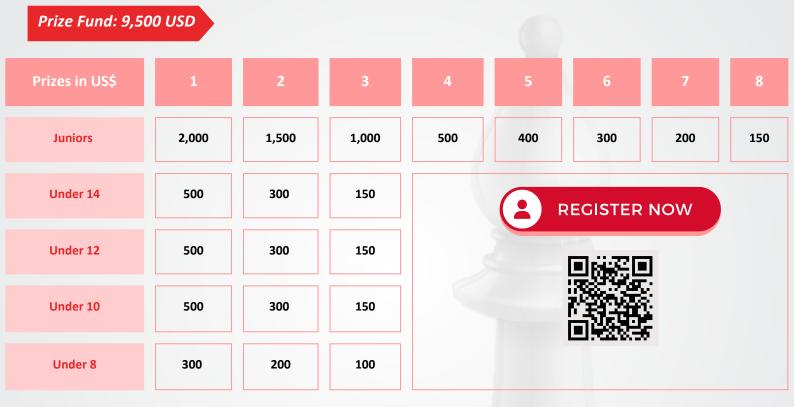

# "Juniors U16" Tournament

- Open to all juniors under 16 (born in 2009 and later) with a Standard published rating of 1999 ELO and below (as of 1st August 2025). FIDE ID is mandatory.
- The **Juniors** can play at the same time in the **Open tournament**.
- The tournament will be a 9-round Swiss System with a time control of 60 minutes + 30 seconds increment for each player (15 min tolerance).
- The official hotel and playing venue will be announced later. It will be one of Abu Dhabi's luxurious 5\* hotels with similar room rates to last year.
- Entry Fee: 50\$. Exempted: All GM/WGM/IM/WIM

- The prizes will be awarded based on the tie-break and will not be shared.
- Tie break System: 1. Direct Encounter; 2. Bucholtz (Cut 1) 3. Bucholtz (Cut 2) 4. Sonneborn-Berger; 5. ARCO (Cut 1).
- A player cannot be awarded more than one prize in a tournament, and he will be awarded the highest prize (monetary) only.
- Prize winners are obliged to follow the dress code of business casual/elegant casual or smart casual. No shorts, hats, caps, sneakers or slippers allowed.