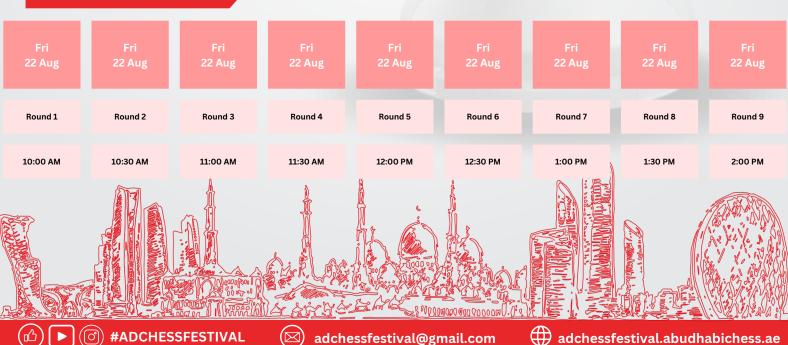

# Blitz - Open

- FIDE Rated Blitz tournament, open for all ages and nationalities
- FIDE ID is mandatory for registration.
- The tournament will be an **11-round Swiss System** with a time control of **3 minutes** for each player and a **2-second increment** after each move, starting with move 1.
- Playing venue: To be announced soon.
- Entry fee: 50\$. Exempted: GM/WGM/IM 2400+/WIM 2300+

# Blitz - Under 16

- FIDE Rated Blitz tournament, open for juniors Under 16, born in 2009 and later.
- FIDE ID is mandatory for registration.
- The tournament will be an **11-round Swiss System** with a time control of **3 minutes** for each player and a **2-second increment** after each move, starting with move 1.
- Playing venue: *To be announced soon*.
- Entry fee: 15\$. Exempted: All GM/WGM/IM/WIM

### Blitz - Ladies

- FIDE Rated Blitz tournament, open for girls only
- FIDE ID is mandatory for registration.
- The tournament will be a **9-round Swiss System** with a time control of **3 minutes** for each player and a **2-second increment** after each move, starting with move 1.
- Playing venue: To be announced soon.
- Entry fee: 15\$. Exempted: All GM/WGM/IM/WIM