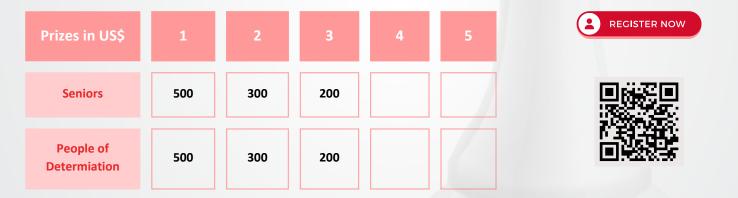

# Seniors Blitz

- Blitz tournament, open for players age 50+.
- FIDE ID is not mandatory for registration.
- The tournament will be a **7-round Swiss System** with a time control of **3 minutes** for each player and a **2-second increment** after each move, starting with move 1.
- Playing venue: To be announced soon.
- Date & Time: Sunday 17th of August, starting at 2:00 PM.
- Entry fee: Free.

### **People of Determination**

- Open for people of determination only.
- **FIDE ID** is not mandatory for registration.
- The tournament will be a 5-round Swiss System with a time control of **10 minutes** for each player.
- Playing venue: To be announced soon.
- Date & Time: Friday 22nd of August, starting at 2:00 PM.
- Entry fee: Free.