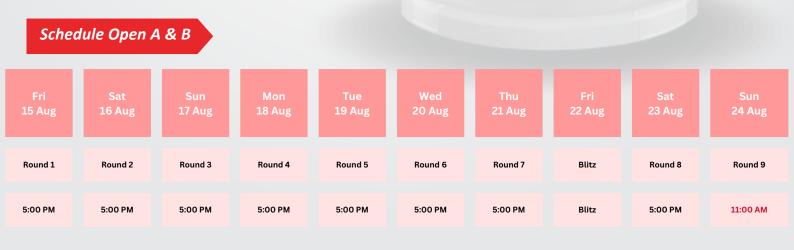

"Open A" Tournament

- Open to all players with a **Standard published rating of 2299 ELO and below (as of 1st August 2025)**. *FIDE ID is mandatory*.
- The tournament will be a **9-round Swiss System** with a time control of **90 minutes** for each player and a **30-second increment** after each move, starting with move 1 (15 min tolerance).
- Entry Fee: 100\$. Exempted: All GM/WGM/IM/WIM

# "Open B" Tournament

- Open to all players with a **Standard published rating of 1999 ELO and below (as of 1st August 2025)**. *FIDE ID is mandatory*.
- The tournament will be a **9-round Swiss System** with a time control of **90 minutes** for each player and a **30-second increment** after each move, starting with move 1 (15 min tolerance).
- Entry Fee: 75\$. Exempted: All GM/WGM/IM/WIM