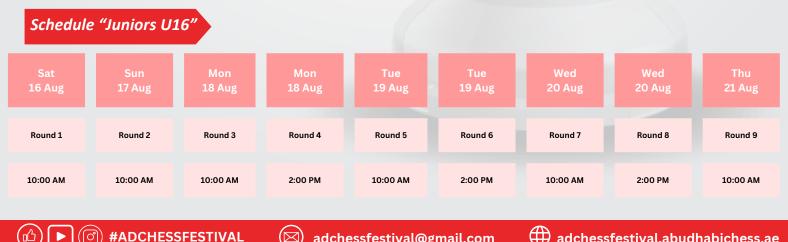

# "Juniors U16" Tournament

- Open to all juniors under 16 (born in 2009 and later) with a Standard published rating of 1999 ELO and below (as of 1st August 2025). FIDE ID is mandatory.
- The **Juniors** can play at the same time in the **Open tournament**.
- The tournament will be a 9-round Swiss System with a time control of 60 minutes + 30 seconds increment for each player (15 min tolerance).
- The official hotel and playing venue will be announced later. It will be one of Abu Dhabi's luxurious 5\* hotels with similar room rates to last year.
- Entry Fee: 50\$. Exempted: All GM/WGM/IM/WIM