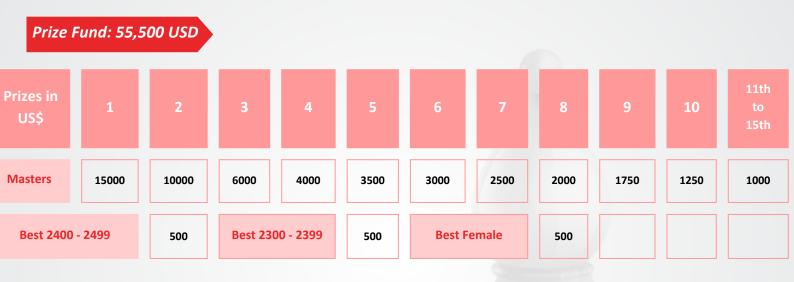

"Masters" Tournament

- Open to all **FIDE-rated players** with a **Standard published rating of 2300 ELO and above** "Except Abu Dhabi Chess Club players" (as of 1st of August 2025).
- The tournament will be a **9-round Swiss System** with a time control of **90 minutes** for each player and a **30-second increment** after each move, starting with move 1 (15 min tolerance).
- The organizing committee shall provide **free accommodation in a five-star hotel** for players rated 2600+, and women with a Standard Elo of 2400+ (prior approval from the committee is needed to guarantee the accommodation, only for limited players, in order of registration).
- The organizing committee reserves the right to offer up to 15 wild cards for players rated below 2300 (prior approval required).

• Entry Fee: 150\$. Exempted: GM/WGM/IM 2400+/WIM 2300+

- The prizes in the Masters Tournament (2nd to 15th) will be awarded based on Hort-System.
- The first prize will not be shared and will be awarded based on the tiebreak.
- Tie break System: 1. Direct Encounter; 2. Bucholtz (Cut 1) 3. Bucholtz (Cut 2) 4. Sonneborn-Berger; 5. ARCO (Cut 1)
- Prize winners are obliged to follow the dress code of business casual/elegant casual or smart casual. No shorts, hats, caps, sneakers or slippers allowed.