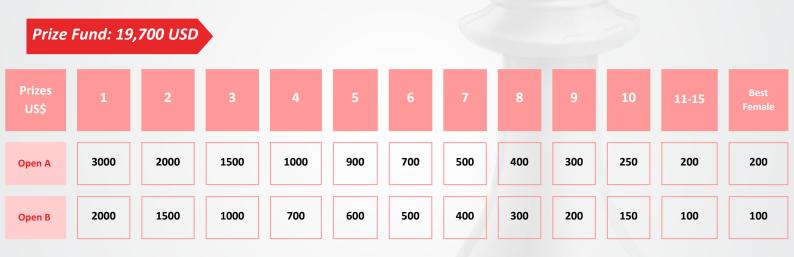

"Open A" Tournament

- Open to all players with a **Standard published rating of 2299 ELO and below (as of 1st August 2025)**. *FIDE ID is mandatory*.
- The tournament will be a **9-round Swiss System** with a time control of **90 minutes** for each player and a **30-second increment** after each move, starting with move 1 (15 min tolerance).
- Entry Fee: 100\$. Exempted: All GM/WGM/IM/WIM

# "Open B" Tournament

- Open to all players with a **Standard published rating of 1999 ELO and below (as of 1st August 2025)**. *FIDE ID is mandatory*.
- The tournament will be a **9-round Swiss System** with a time control of **90 minutes** for each player and a **30-second increment** after each move, starting with move 1 (15 min tolerance).
- Entry Fee: 75\$. Exempted: All GM/WGM/IM/WIM

- The prizes will be awarded based on the tie-break and will **not be shared**.
- Tie break System: 1. Direct Encounter; 2. Bucholtz (Cut 1) 3. Bucholtz (Cut 2)
  4. Sonneborn-Berger; 5. ARCO (Cut 1).
- Prize winners are obliged to follow the dress code of business casual/elegant casual or smart casual. No shorts, hats, caps, sneakers or slippers allowed.