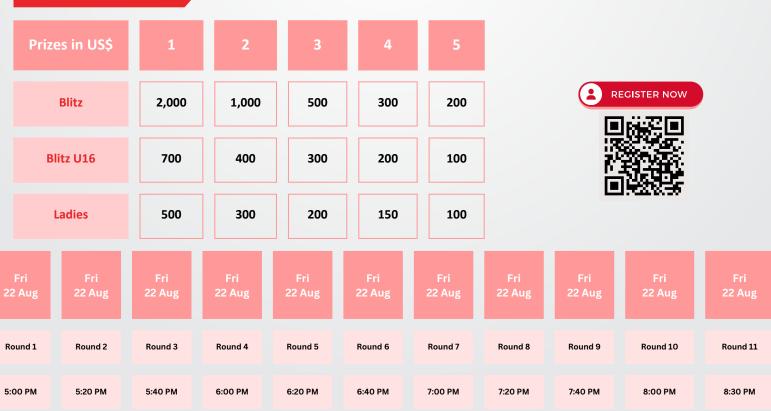

# Blitz - Open

- FIDE Rated Blitz tournament, open for all ages and nationalities
- FIDE ID is mandatory for registration.
- The tournament will be an **11-round Swiss System** with a time control of **3 minutes** for each player and a **2-second increment** after each move, starting with move 1.
- Playing venue: To be announced soon.
- Entry fee: 50\$. Exempted: GM/WGM/IM 2400+/WIM 2300+

# Blitz - Under 16

- FIDE Rated Blitz tournament, open for juniors Under 16, born in 2009 and later.
- FIDE ID is mandatory for registration.
- The tournament will be an **11-round Swiss System** with a time control of **3 minutes** for each player and a **2-second increment** after each move, starting with move 1.
- Playing venue: *To be announced soon*.
- Entry fee: 15\$. Exempted: All GM/WGM/IM/WIM

### Blitz - Ladies

- FIDE Rated Blitz tournament, open for girls only
- FIDE ID is mandatory for registration.
- The tournament will be a **9-round Swiss System** with a time control of **3 minutes** for each player and a **2-second increment** after each move, starting with move 1.
- Playing venue: To be announced soon.
- Entry fee: 15\$. Exempted: All GM/WGM/IM/WIM

#### Prize Fund: 5,700 USD

(心) [ ▶ ] () #ADCHESSFESTIVAL

dchessfestival.abudhabichess.ae