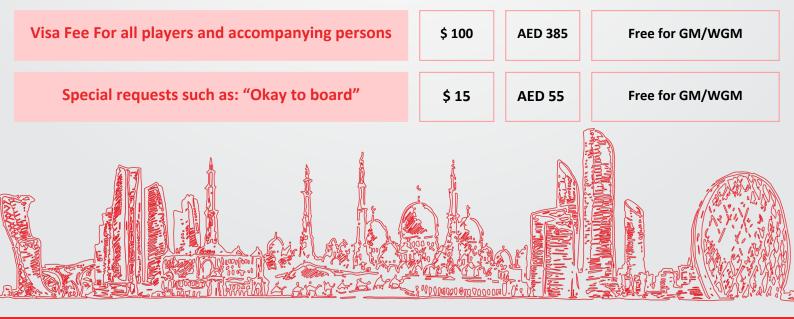

# **UAE Entry Visa**

● () #ADCHESSFESTIVAL

- Visa rules are subject to change. Kindly confirm with your airline prior to booking.
- Players & accompanying persons who require a visa are requested to fill out the registration form and provide all requested documents.
- Entry Visas to the UAE issued for eligible participants are subject to the approval of the GENERAL DIRECTORATE OF RESIDENCY & FOREIGNER AFFAIRS – UAE and will be valid for 30 days from the date of arrival
- Visa Fees must be paid in full to Issue the Entry Permit.